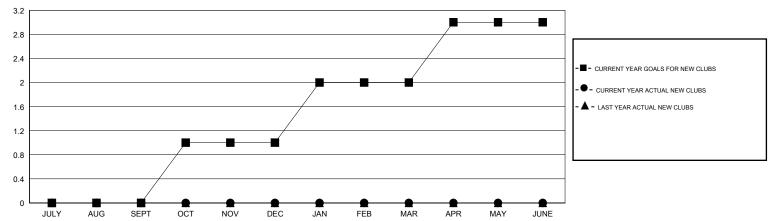

## GOALS AND ACTUAL NEW CLUBS CUMULATIVE

| DROPPED CLUBS: 0 |    | 8 CLUBS OF 58 ADDED 1 OR MORE<br>NEW MEMBERS | GENDER DISTRIBUTION  MALE 1,276 (74.71%) |              |     |
|------------------|----|----------------------------------------------|------------------------------------------|--------------|-----|
| DROPPED MEMBERS  |    |                                              | FEMALE                                   | 432 (25.29%) |     |
| DECEASED         | 6  | CLICK HERE FOR HEALTH                        |                                          |              | 190 |
| CLUB CANCELLED 0 |    | ASSESSMENT DATA                              | FAMILY UNIT MEMBERS                      |              |     |
| OTHER            | 23 |                                              | HEAD OF HOUSEHOLD                        |              |     |
| TOTAL            | 29 |                                              | NON-HEAD OF HOUSEHOLD                    |              |     |