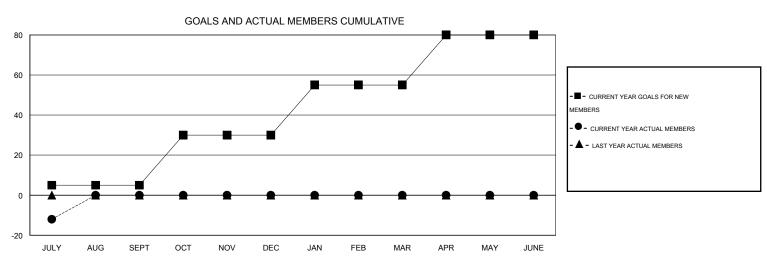

## GOALS AND ACTUAL NEW CLUBS CUMULATIVE

| DROPPED CLUBS: 0 |    | 8 CLUBS OF 58 ADDED 1 OR MORE<br>NEW MEMBERS | GENDER DISTRIBUTION  MALE 1,276 (74.71%) |              |     |
|------------------|----|----------------------------------------------|------------------------------------------|--------------|-----|
| DROPPED MEMBERS  |    |                                              | FEMALE                                   | 432 (25.29%) |     |
| DECEASED         | 6  | CLICK HERE FOR HEALTH                        |                                          |              | 190 |
| CLUB CANCELLED 0 |    | ASSESSMENT DATA                              | FAMILY UNIT MEMBERS                      |              |     |
| OTHER            | 23 |                                              | HEAD OF HOUSEHOLD                        |              |     |
| TOTAL            | 29 |                                              | NON-HEAD OF HOUSEHOLD                    |              |     |